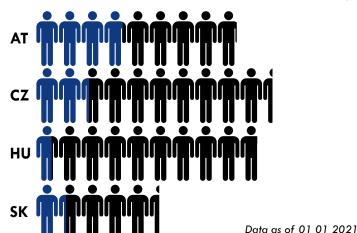

Population in Centrope member countries 2021 Black: total population Blue: Population in Centrope

| the many many and | محمر فسر | 2 | دريد |
|-------------------|----------|---|------|
|                   | Z        |   |      |