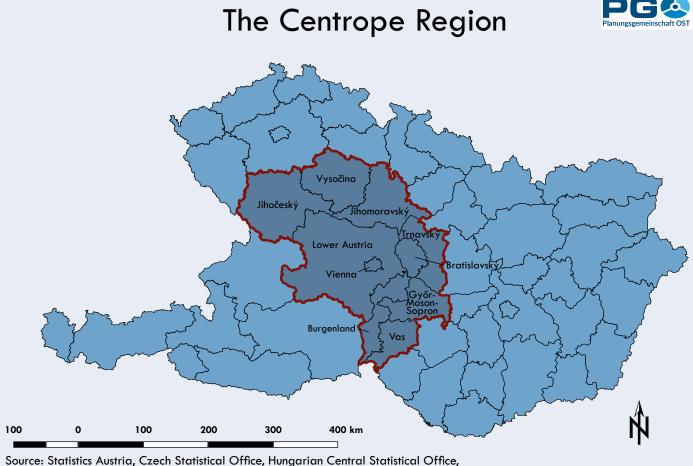

## The Centrope region at a glance

CentropeMAP/STATISTICS is a cross-border information system and free geoportal of the Austrian Planning Association East (PGO). It gives planners and decision makers a better overview of the Centrope region. The Centrope region consists of adjacent counties and states along the borders between Austria, the Czech Republic, Hungary, and the Slovak Republic. This publication presents selected data from CentropeSTATISTICS to show the development of this cross-border region in the last 10-15 years. Get more information at our website www.centropemap.org.

The location of the CENTROPE region, at the intersection of four countries, is unique in Europe. The two EU capital cities of Bratislava and Vienna, whose agglomerations are separated by a mere 50 kilometres, the cities of Brno and Győr, as regionally significant urban centres, as well as numerous other eminent and attractive cities, are the powerhouses of an economically and culturally expanding European region.